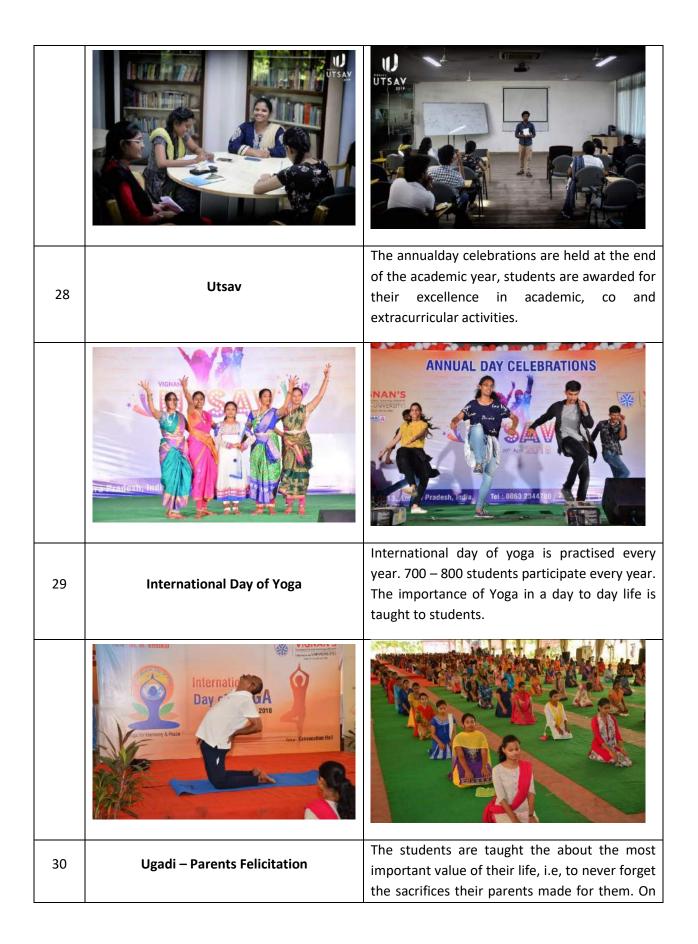

|    |                                                | this account every year on the day of Regional<br>New year of Andhra Pradesh state, Parents of<br>the students are felicitated.                                                                                                                 |
|----|------------------------------------------------|-------------------------------------------------------------------------------------------------------------------------------------------------------------------------------------------------------------------------------------------------|
|    |                                                |                                                                                                                                                                                                                                                 |
| 31 | Arts Competitions                              | Art helps the students to portray the thought in<br>a most creative way possible. Students are<br>encouraged to participate in a wide range of<br>competitions that are organised.                                                              |
|    | Guntur - A.P. India. Tel : 0063 2. vyww.vignar |                                                                                                                                                                                                                                                 |
| 32 | Optional Clubs                                 | Optional Clubs play a major role in shaping the<br>life of student in Vignan. 13 optional clubs are<br>organised every year, totally planned and<br>executed by the students alone. This helps for<br>the all-round development of the student. |