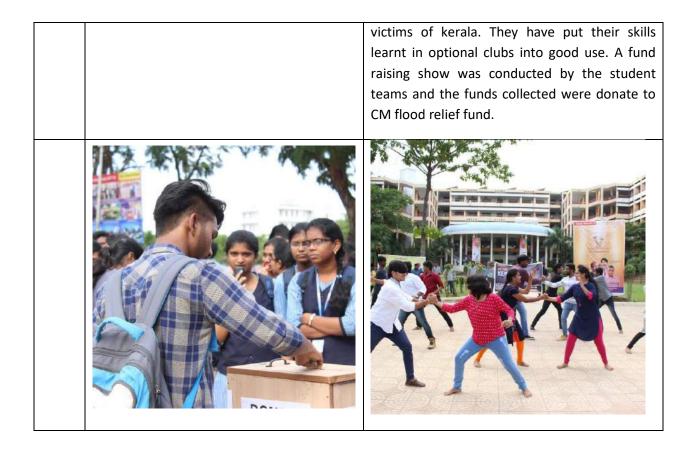

ught in<br>a most creative way possible. Students are<br>encouraged to participate in a wide range of<br>competitions that are organised.                                                              |
|    | Guntur - A.P. India. Tel : 0063 2. vyww.vignar |                                                                                                                                                                                                                                                 |
| 32 | Optional Clubs                                 | Optional Clubs play a major role in shaping the<br>life of student in Vignan. 13 optional clubs are<br>organised every year, totally planned and<br>executed by the students alone. This helps for<br>the all-round development of the student. |