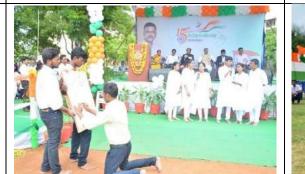

15\$

**Independence Day** 

3

Independence day is celebrated every year in a grand way by the students, they display their patriotism through entertaining and informative acts, literary and arts competitions are also organised on this occasion which will give a chance for the students to recall the great sacrifices of our leaders.