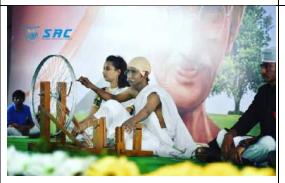

15\$

**Independence Day** 

3

Independence day is celebrated every year in a grand way by the students, they display their patriotism through entertaining and informative acts, literary and arts competitions are also organised on this occasion which will give a chance for the students to recall the great sacrifices of our leaders.